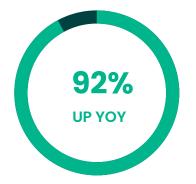

### Online event platform

The online event platform helps our exhibitors maximize their networking opportunities by booking meetings, viewing the attendee list, and bookmarking content sessions.

2,482
Incoming/requested meetings

9,166
Total meeting interactions