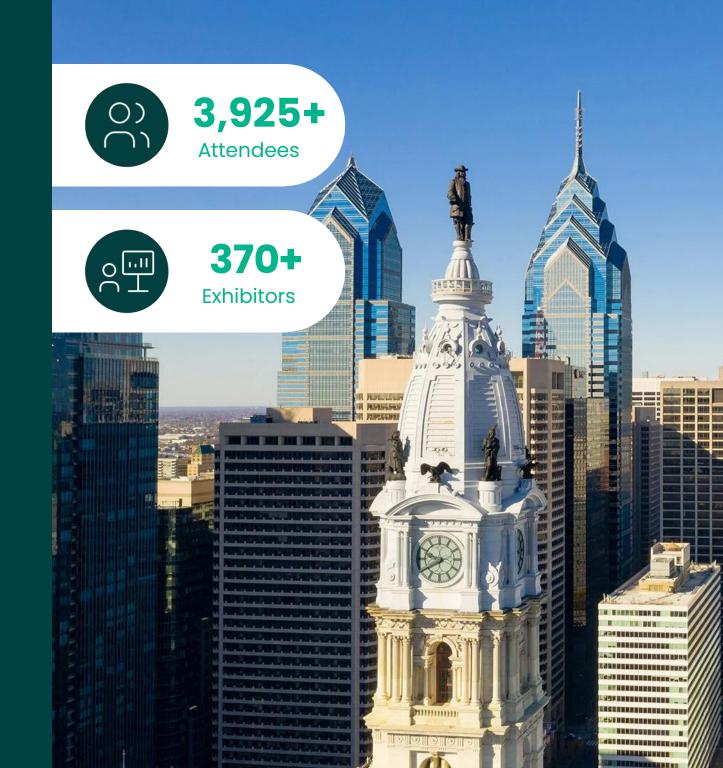

## Post Show Report 2024

CPHI North America is the premier US platform to unite the global pharma supply chain each year at our traditional host city of Philadelphia. Hundreds of exhibitors, thousands of attendees and endless opportunity all combine to make CPHI North America an unmissable event. Our sparkling Gala and after hours drinks act as bonus spaces to connect and network in a more casual setting, while our connections program provides tailored meeting arrangements directly in exhibitor booths. Plus our content theaters and engagement zones on the show floor bring you the latest news and activities from the pharma world.

May 7-9, 2024 | Philadelphia, U.S.

**RECAP:** CPHI North America 2024

# The birthplace of American pharma

Philadelphia is the ultimate destination for hosting a pharma event, supported by over 300 pharmaceutical companies, employing over 50,000 professionals, and contributing to a staggering \$10 billion in economic output, making it a thriving hub for the industry.