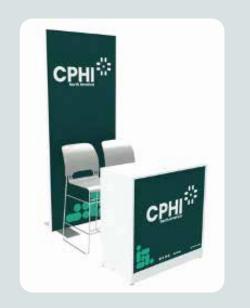

1. Exhibition Space in the Start-Up Market: Includes a 1-meter counter with graphics, 2 chairs, and a 1-meter backwall with graphic.

2. Two Exhibitor Badges for CPHI India 2024: Provides access to all on-site content and networking opportunities.